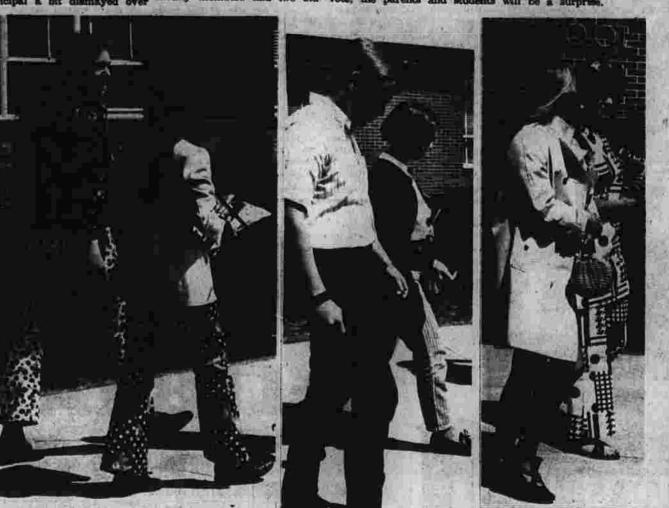

h Cycle

**Durable Press** Dry Cycle

**DURABLE PRESS CYCLE** 

Speed Queen washers and dryers have special Durable Press cycles designed to take full advantage of the wrinkle-free magic of the new sensational durable press fabrics. Durable press fabrics are skyrocketing in popularity. Buy the washer (or dryer) that is designed to do the best possible job of saving



Mini-Basket—saves time, water, detergent for your delicate, little, or leftover loads,

Filter-Flo® System—ends lint-fuzz on





IN, LET NORMAN'S EXPERTS SHOW YOU THE LARGEST SELECTION OF APPLIANCES IN MANCHESTER!

2 spin speeds! \* Does big loads up to 16 lbs. mixed, heavy fabrics.

OPEN TILL NINE DAILY - SATURDAY TILL SIX

Service Is **Our Best Product** 

Always Free Delivery!

#### At Bolton High, Code Out, Styles In





Silver Tea Set At Church Hall

Sears

This is a genuine full color film proce not to be confused with oil tinting

Colorful new backgrounds simulatexpensive oil portraiture

Bannister will handle the sale of jewelry.

Students To Tell Chamber hurt the CBD. All on-street parking would be stopped, shoppers would have a hard time reaching stores, congestion at the center would increase and guished a fire in an oven at Nancy Farr to Anthony P. parking is a definite traffic in- of Manchester to local business. Recorded the center would have trouble.

Bannister will handle the sale of jewelry.

Fire Calls

Town firefighters extinguished a fire in an oven at the pedestrians would have trouble. Style Bissell St. yesterday at it would destroy any sign of a 6-27 p.m.

Becomballe and Davis R. Perus